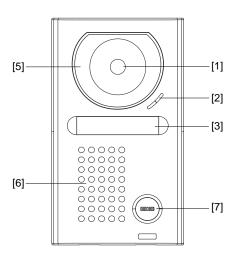

### **FEATURE CALL-OUTS:**

## **FEATURE CALL-OUT DEFINITIONS:**

[1] Camera

[2] Microphone

[3] Directory Card (JF-DV & JF-DVF only)

[4] Red locator LED (JF-DA only)

[5] White LED illuminators

[6] Speaker

[7] CALL button