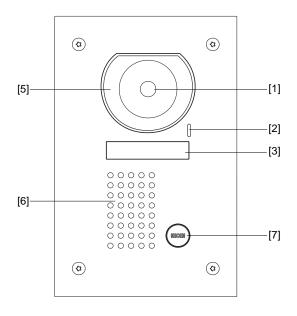

### **FEATURE CALL-OUTS:**

## **FEATURE CALL-OUT DEFINITIONS:**

[1] Camera

[2] Microphone

[3] Directory Card (JF-DV & JF-DVF only)

[4] Red locator LED (JF-DA only)

[5] White LED illuminators

[6] Speaker

[7] CALL button