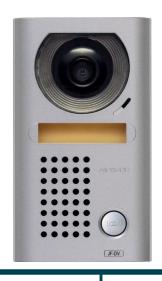

#### **DESCRIPTION:**

The JF-DA is a surface mount plastic color video door station. The JF-DV is an aluminum die cast surface mount color video door station. The JF-DVF is a stainless steel flush mount color video door station. All of these units work with the JF Series and connect to the master monitor using an 18AWG 2 conductor solid core cable. Each unit include a camera, microphone, speaker and call button. Tamper resistant screws are provided for mounting the JF-DV and JF-DVF units.

Dimensions (HxWxD):

JF-DA 5-1/8" x 3-7/8" x 1-9/16"

(131 x 99 x 40 mm)

JF-DV 6-13/16" x 3-7/8" x 1" (173 x 98 x 25 mm)

(173 x 98 x 25 mm)

JF-DVF 8-1/4" x 5-5/16" x 7/32"

(209 x 135 x 5.5 mm)

JF-DVF back box 7-3/32" x 4-3/8" x 1-25/32"