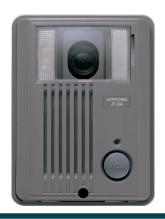

#### **DESCRIPTION:**

The JF-DA is a surface mount plastic color video door station. The JF-DV is an aluminum die cast surface mount color video door station. The JF-DVF is a stainless steel flush mount color video door station. All of these units work with the JF Series and connect to the master monitor using an 18AWG 2 conductor solid core cable. Each unit include a camera, microphone, speaker and call button. Tamper resistant screws are provided for mounting the JF-DV and JF-DVF units.

Dimensions (HxWxD):

JF-DA 5-1/8" x 3-7/8" x 1-9/16"

(131 x 99 x 40 mm)

JF-DV 6-13/16" x 3-7/8" x 1" (173 x 98 x 25 mm)

(173 x 98 x 25 mm)

JF-DVF 8-1/4" x 5-5/16" x 7/32"

(209 x 135 x 5.5 mm)

JF-DVF back box 7-3/32" x 4-3/8" x 1-25/32"