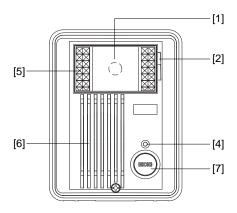

### **FEATURE CALL-OUTS:**

## **FEATURE CALL-OUT DEFINITIONS:**

[1] Camera

[2] Microphone

[3] Directory Card (JF-DV & JF-DVF only)

[4] Red locator LED (JF-DA only)

[5] White LED illuminators

[6] Speaker

[7] CALL button