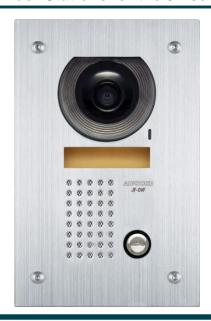

#### **DESCRIPTION:**

The JF-DA is a surface mount plastic color video door station. The JF-DV is an aluminum die cast surface mount color video door station. The JF-DVF is a stainless steel flush mount color video door station. All of these units work with the JF Series and connect to the master monitor using an 18AWG 2 conductor solid core cable. Each unit include a camera, microphone, speaker and call button. Tamper resistant screws are provided for mounting the JF-DV and JF-DVF units.

Dimensions (HxWxD):

JF-DA 5-1/8" x 3-7/8" x 1-9/16"

(131 x 99 x 40 mm)

JF-DV 6-13/16" x 3-7/8" x 1" (173 x 98 x 25 mm)

(173 x 98 x 25 mm)

JF-DVF 8-1/4" x 5-5/16" x 7/32"

(209 x 135 x 5.5 mm)

JF-DVF back box 7-3/32" x 4-3/8" x 1-25/32"