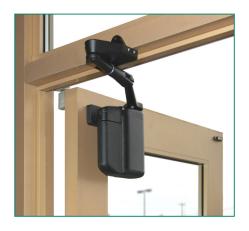

#### 5800 SERIES ADAEZ® PRO OPERATOR

The 5800 Series ADAEZ PRO is a compact electromechanical door operator that is simple to install and use. This heavy-duty, low energy operator is intended for high traffic manual opening applications that occasionally require automatic operation in facilities such as retail outlets, banks, schools or universities.

A Regenerative Power System charges an onboard battery pack that eliminates the need to run electrical wire to the unit. When used in automatic mode 25% of the time or less, the 5800 Series ADAEZ PRO will self-generate enough power to charge the battery pack for up to 12 years. Available for push or pull side mounting, this robust, non-handed operator ships standard with two wireless RF push buttons.

## **Features**

- Non-handed
- 95° opening
- Push or pull side mounting
- RF Radio Frequency stainless steel push buttons
- Integral RF receiver
- Shock absorbing arm
- Black cover (standard); aluminum cover (optional)
- 24 VDC input port
- Built-in On/Off Switch
- Auxiliary activation input port
- Maximum door width 48"
- Maximum door weight 250 lbs