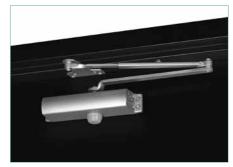

## INTRODUCTION

The 160 Series door closer, is ideal for stocking distributors serving high volume aftermarket and storefront segments. The 160 features an adjustable spring, tri-packed, nonhold open arms and independent and separate latch, sweep and backcheck intensity valves. Featuring easy installation and maintenance and dependable control, the 160 is perfect for office doors, utility doors and strip mall applications.

### FEATURES

- Two models:
  - 161BF: adjustable spring size 1 through 4 164: size 4 spring
- Non-handed
- Cast aluminum body
- Rack-and-pinion design
- Independent latch sweep and backcheck intensity valves
- Non-hold open arms: 161BF, 164
- Hold open arms: 161BF only
- Closer footprint: 3/4" x 9-1/16"
- Closer projection: 2-5/8"
- Available in 689 (aluminum) or 690 (dark bronze) finishes
- Sex nuts (SN-134) included
- Optional cover