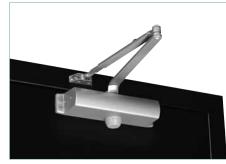

TPN arm shown (parallel mounting)

- Push-side application
- Closer mounted on the door