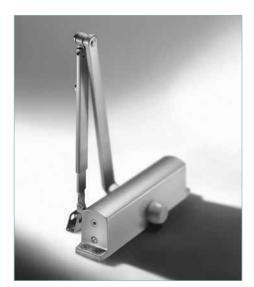

#### APPLICATIONS

TPN arm shown (regular mounting)

- Pull-side application
- Closer mounted on the door

TPN arm shown (top jamb mounting)

- Push-side application
- Closer mounted on the frame
- Minimum top rail = 2-1/4" (57mm)
- Maximum frame reveal = 2-3/4" (70mm)