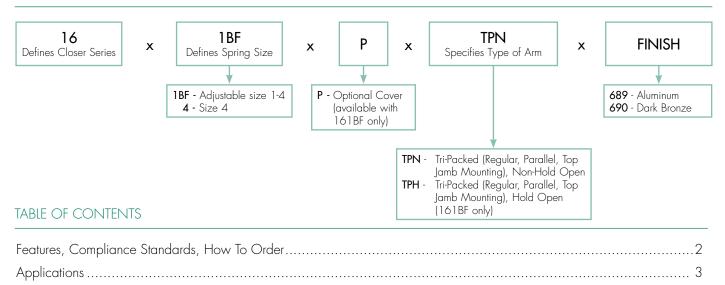

## INTRODUCTION

The 160 Series door closer, is ideal for stocking distributors serving high volume aftermarket and storefront segments. The 160 features an adjustable spring, tri-packed, nonhold open arms and independent and separate latch, sweep and backcheck intensity valves. Featuring easy installation and maintenance and dependable control, the 160 is perfect for office doors, utility doors and strip mall applications.

### FEATURES

- Two models:
  - 161BF: adjustable spring size 1 through 4 164: size 4 spring
- Non-handed
- Cast aluminum body
- Rack-and-pinion design
- Independent latch sweep and backcheck intensity valves
- Non-hold open arms: 161BF, 164
- Hold open arms: 161BF only
- Closer footprint: 3/4" x 9-1/16"
- Closer projection: 2-5/8"
- Available in 689 (aluminum) or 690 (dark bronze) finishes
- Sex nuts (SN-134) included
- Optional cover