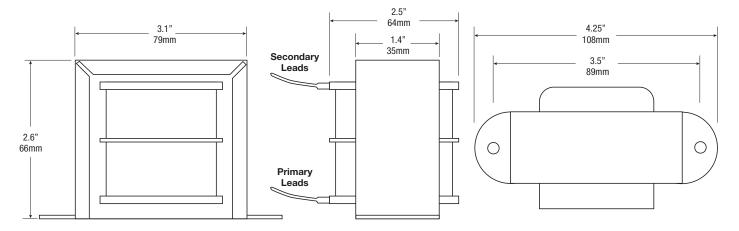

## Physical and Environmental

Please see the drawing below for dimensions.

Product Weight 3.15 lb. (1.4 kg) Shipping Weight 3.8 lb. (1.7 kg)

Temperature

Operating 0°C to 49°C (32°F to 120°F)

Storage -20°C to 70°C (-4°F to 158°F)

## **Transformer Drawing and Dimensions**