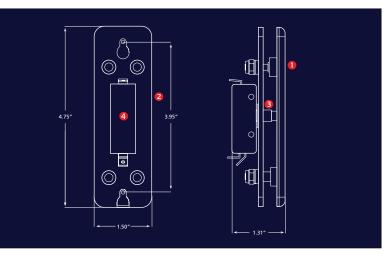

#### TECHNICAL SPECS

- A. 16 gauge, 304 2B Stainless Steel Faceplate
- B. 1/8" thick, Aluminum Back Plate
- C. Stainless Steel 6-32 x 1: Allen head mounting screws
- D. Cherry Switch: Single-pole, 15A, COM / NO / NC contacts

### Spring Back Plate

**PBJ SERIES DETAILS** 

- Front PlateBack Plate
- Weatherboot
- **4** Cherry Switch