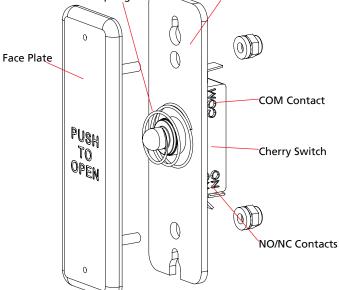

#### TECHNICAL SPECS

- A. 16 gauge, 304 2B Stainless Steel Faceplate
- B. 1/8" thick, Aluminum Back Plate
- C. Stainless Steel 6-32 x 1: Allen head mounting screws
- D. Cherry Switch: Single-pole, 15A, COM / NO / NC contacts

### Spring Back Plate

**PBJ SERIES DETAILS** 

- Front PlateBack Plate
- Weatherboot
- **4** Cherry Switch