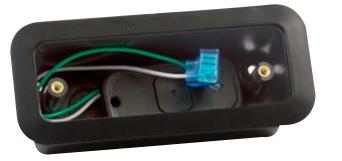

#### FLUSH MOUNT BOX

WITH 3-VOLT TRANSMITTER (Sold Separately)

#### RELATED PRODUCTS

BEA Guide Rails Various Models, Bronze, Black, and Chrome

**10RD433** Digital Receiver with Sequencing Function

OPEN UP

WITH 3-VOLT TRANSMITTER

6

**10TD433PB3V** 3-Volt Transmitters are Used with the Mounting Boxes