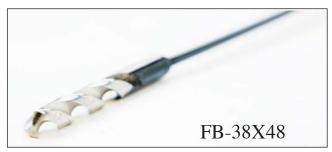

## FLEX BIT

Keedex Flex Bits are a great new product available from Keedex. These bits are long enough for core drilling doors, drilling at (install) sites for running wiring in walls and crawl spaces.

Available in these sizes: FB-14X24 - 1/4" x 24" Flex Bit FB-38X24 - 3/8" x 24" Flex Bit FB-14X36 - 1/4" x 36" Flex Bit FB-38X36 - 3/8" x 36" Flex Bit FB-14X48 - 1/4" x 48" Flex Bit

FB-38X48 - 3/8" x 48" Flex Bit