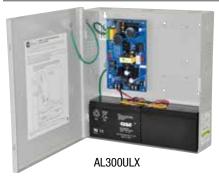

#### **Overview**

AL300ULX is a power supply/charger that converts a 115VAC/60Hz input into a single 12VDC or 24VDC Class 2 Rated power-limited output.

## Battery Backup:

- Built-in charger for sealed lead acid or gel type batteries.
- Automatic switch over to stand-by battery when AC fails.
- Maximum charge current 0.7 amp.

#### Mechanical:

- Enclosure Dimensions (H x W x D approx.):
   13.5" x 13" x 3.25" (342.9mm x 330.2mm x 82.55mm)
  - Accommodates up to two (2) 12VDC/7AH batteries.
- Product weight (approx.): 8.3 lbs. (3.76 kg).
- Shipping weight (approx.): 9.2 lbs. (4.17 kg).