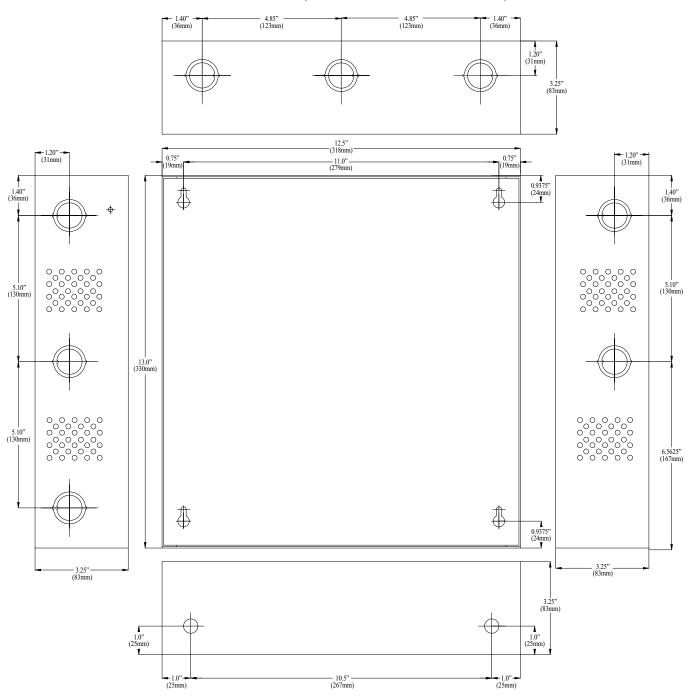

#### Mechanical:

- Enclosure Dimensions (H x W x D approx.):
   13.5" x 13" x 3.25" (342.9mm x 330.2mm x 82.55mm)
  - Accommodates up to two (2) 12VDC/7AH batteries.
- Product weight (approx.): 8.3 lbs. (3.76 kg).
- Shipping weight (approx.): 9.2 lbs. (4.17 kg).

# **Enclosure Dimensions** (H x W x D approximate):

13.5" x 13" x 3.25" (342.9mm x 330.2mm x 82.55mm)