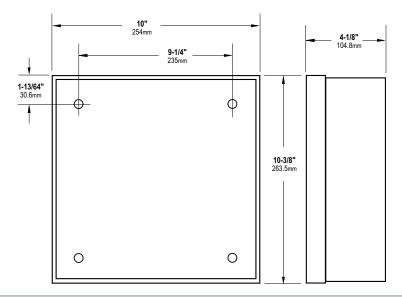

#### **ENCLOSURE**

Hinged, steel cabinet measures 10" x 10-3/8" x 4-1/8".
 Black, baked enamel finish, with knockouts for conduit connections. Sized to accommodate two sealed, lead acid batteries (7AH, not included).

### **Dimensions**