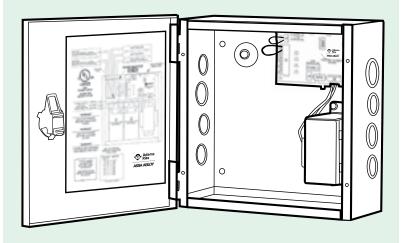

#### **ENCLOSURE**

Hinged, steel cabinet measures 10" x 10-3/8" x 4-1/8".
 Black, baked enamel finish, with knockouts for conduit connections. Sized to accommodate two sealed, lead acid batteries (7AH, not included).

### **OPTIONS**

 Battery Backup Kit (BBK-SE) available separately to add battery backup capability to the PS-SE. The enclosure is sized to accommodate two 12 volt – 7AH sealed, lead acid batteries (not included).