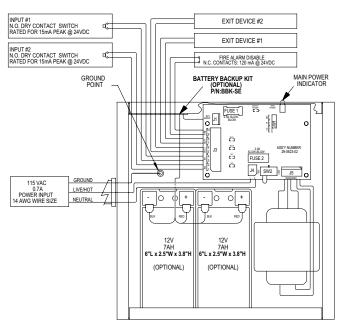

### **Function**

This power supply is designed for the Silent Electrification Motorized Latch Retraction (SE) option on Adams Rite exit devices. It operates at 24 VDC to power up to two SE exit devices in sequential or independent modes. The PS-SE is also equipped with a fire alarm disconnect interface circuitry.

### **Operating Modes**

The PS-SE is designed to power up to two 3000 SE or 8000 SE exit devices in the following operating modes:

- Sequential Mode A single input switch (Dry Contact) operates two devices in sequential operation. Ideal for a double-door setup.
- Independent Mode Each SE exit device is controlled by its own input switch.

#### **INPUT POWER**

115 VAC, 0.7A

#### **PRIMARY FUSE**

- The PS-SE has two user-serviceable fuses:
  - F1: Transformer output: 2AMPS/250V 5x20MM
  - F2: Transformer input: 2AMPS/250V 5x20MM

### **OPTIONS**

 Battery Backup Kit (BBK-SE) available separately to add battery backup capability to the PS-SE. The enclosure is sized to accommodate two 12 volt – 7AH sealed, lead acid batteries (not included).

# **Layout & Wiring**