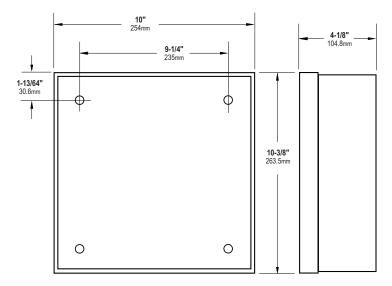

#### **ENCLOSURE**

Hinged, steel cabinet measures 10" x 10-3/8" x 4-1/8".
Blue, baked enamel finish, with knockouts for conduit connections. Sized to accommodate two sealed, lead acid batteries (7AH, not included).

## **Dimensions**