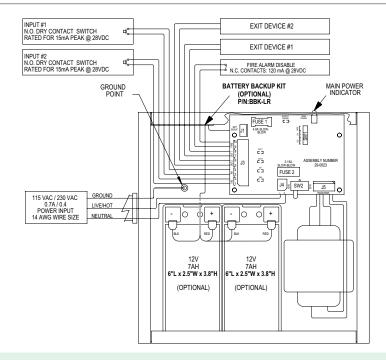

# **Operating Modes**

The PS-LR is designed to power up to two 3000 LR or 8000 LR exit devices in the following operating modes:

- Sequential Mode A single input switch (dry contact) operates two devices in sequential operation. Ideal for a double-door setup.
- Independent Mode Each LR exit device is controlled by its own input switch.

#### **INPUT POWER**

115 VAC or 230 VAC, 0.7A/0.4A

#### **PRIMARY FUSE**

- · The PS-LR has two user-serviceable fuses:
  - F1: Transformer output: 4.0A/250V 5x20MM
  - F2: Transformer input: 3.15A/250V 5x20MM

#### OPTIONS

 Battery Backup Kit (BBK-LR) available separately to add battery backup capability to the PS-LR. The enclosure is sized to accommodate two 12 volt – 7AH sealed, lead acid batteries (not included).

# **Layout & Wiring**