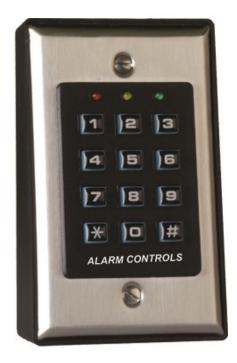

## **MODEL KP-100**

## SELF CONTAINED DIGITAL KEYPAD

Model KP-100 is a self-contained digital keypad. This keypad is suitable for residential, industrial, and commercial installations. It is compatible with all electric locking devices.

- Operates on 12 or 24 Volts AC or DC
- Fully Programmable from the Keypad
- Backlit Hard Plastic Keys
- 100 User Codes, Code Length 4 to 8 Digits
- False Code Lockout
- Request to Exit Input
- Audible and Visual Key Press
- 302 Stainless Steel Front Plate
- Surface or Flush Mounted
- Designed for Indoor Use
- SPDT 5A Contacts
- Three year Warranty